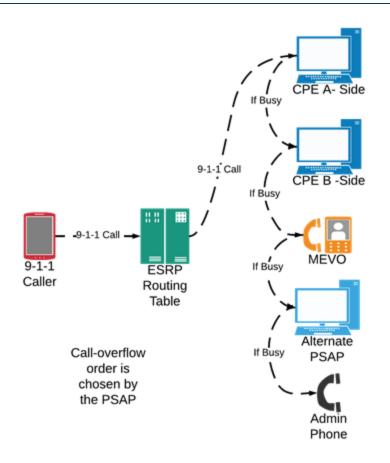

### **Redundancy in Call Delivery**

The ECC governs the overflow order.

- Primary CHE (A-SIDE)
- Secondary CHE (B-SIDE)
- MEVO
- Alternate ECC
- ENCORE