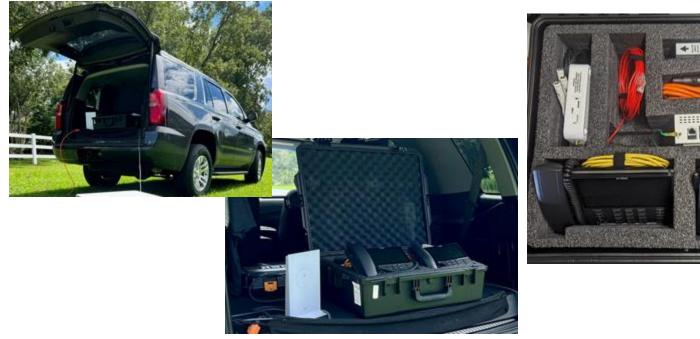

#### Routers, IP Phones, UPS and Network

**MEVO** - Refers to the use of MEVO Stations serviced via the INdigital National ESInet.

**MEVO Anywhere** - Refers to the Disaster Recovery deployment of MEVO IP Stations from a ruggedized mobile kit.

### **MEVO Anywhere Kit**

- 9-1-1 Call Handling Features
- 9-1-1 / NG9-1-1 Interoperability and backup
- Completely independent 911 call handling platform.