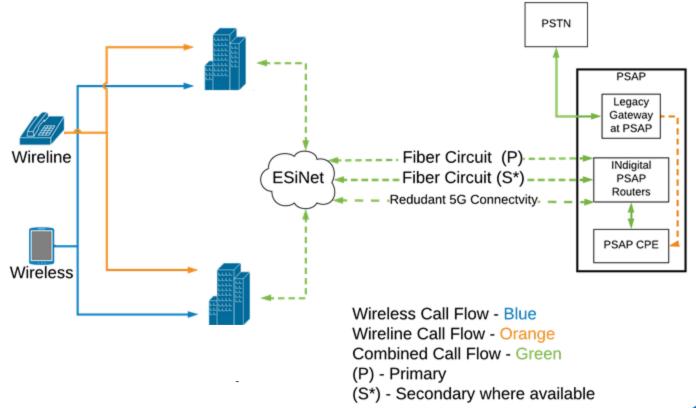

### **Redundancy in Network**

### **Redundancy in Call Delivery**

The ECC governs the overflow order.

- Primary CHE (A-SIDE)
- Secondary CHE (B-SIDE)
- MEVO
- Alternate ECC
- ENCORE