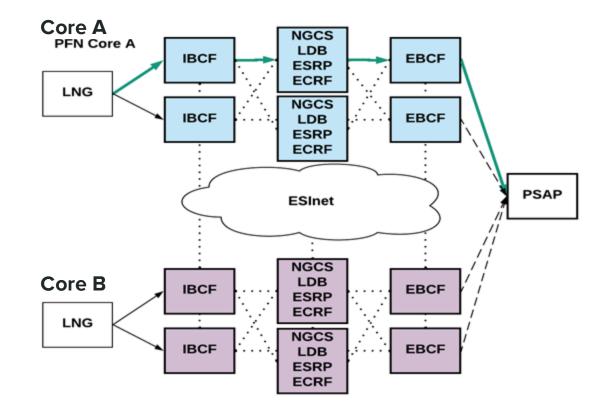

### **Redundancy in Functional Elements**

### **Redundancy in Network**

### **Redundancy in Call Delivery**

The ECC governs the overflow order.

- Primary CHE (A-SIDE)
- Secondary CHE (B-SIDE)
- MEVO
- Alternate ECC
- ENCORE