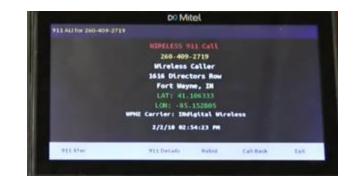

### **Redundancy in Call Delivery**

The ECC governs the overflow order.

- Primary CHE (A-SIDE)
- Secondary CHE (B-SIDE)
- MEVO
- Alternate ECC
- ENCORE

# Features

- Backup 911
- Backup Admin PBX
- Conference
- Barge
- Transfer (9-1-1 / PSTN)
- Admin line (dial in/out)

- Call Back (single button)
- Recording
- Map
- Formatted ALI
- Push to CAD and MAP
- Call History