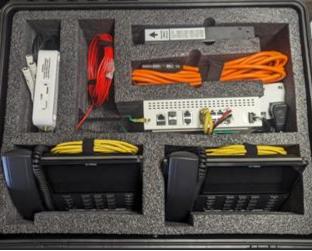

#### Routers, IP Phones, UPS and Network

**MEVO** - Refers to the use of MEVO Stations serviced via the INdigital National ESInet.

**MEVO Anywhere** - Refers to the Disaster Recovery deployment of MEVO IP Stations from a ruggedized mobile kit.

### **MEVO Anywhere Kit**

- 9-1-1 Call Handling Features
- 9-1-1 / NG9-1-1 Interoperability and backup
- Completely independent 911 call handling platform.