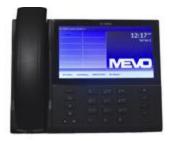

## **MEVO**

A collection of devices and technologies that operate together to form a completely independent backup and disaster recovery platform that has been engineered for PSAP's and Emergency Communications Centers.

# Features

- Backup 911
- Backup Admin PBX
- Conference
- Barge
- Transfer (9-1-1 / PSTN)
- Admin line (dial in/out)

- Call Back (single button)
- Recording
- Map
- Formatted ALI
- Push to CAD and MAP
- Call History