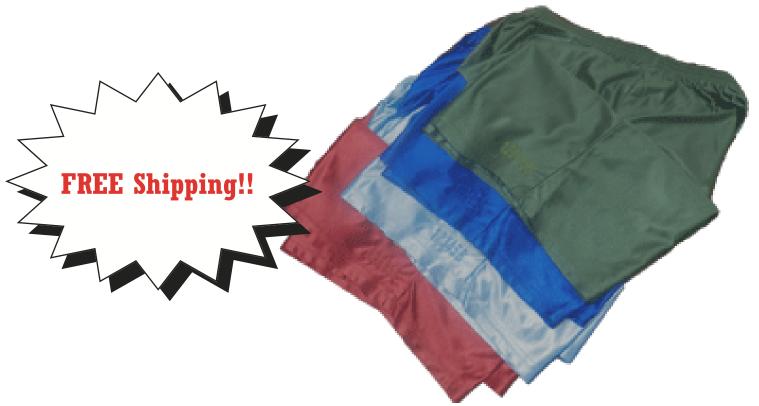

## PRISONER ATHLETIC SHORTS

(Now Available for Personal Property Purchases)

## Comfort, Durability, and Value

Satin fabric
11 inch inseam

Colors: Burgundy, Light Blue, Royal, Green

Elastic waist band and ID pocket

Ordering Information: Please indicate correct sizing and color when placing orders!! Request Disbursement Form CAR-100. Submit orders in accordance with your MDOC facility ordering process. MSI ships ONLY complete batch orders to the facility. Incomplete or partial orders can be claimed through Counselor/ARUS. RETURNS ONLY - NO EXCHANGES.