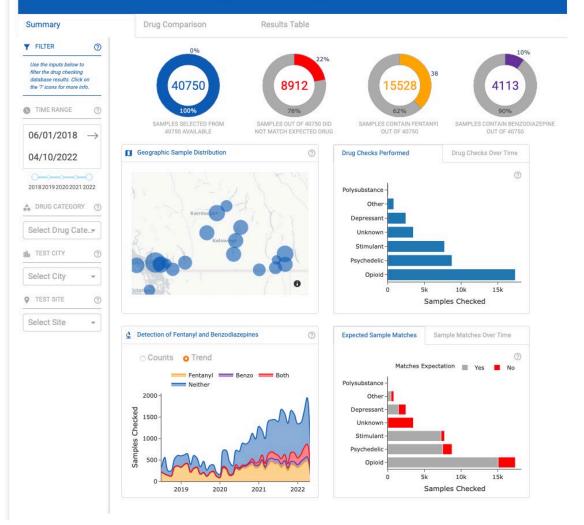

|
| ste   | XTC<br>Code: SMCLB<br>Sold as: MDMA                                  | • MDMA<br>• MDA                                                                  | • 1<br>• trace       | Jun 23, 2020               | Detroit, MI      | <u>DrugsData</u> |
|       | Red Porsche<br>Code: RP420<br>Sold as: Ecstasy                       | • MDA<br>• MDMA                                                                  | • 12<br>• 1          | Jun 09, 2020               | ML               | <u>DrugsData</u> |
|       | MDMA<br>Code: TooT22<br>Sold as: MDMA                                | • MDMA                                                                           | • 1                  | Feb 21, 2020               | Rothbury, MI     | <u>DrugsData</u> |





#### Drug Checking Results



### **Toronto's Drug Checking Service**

Coordinated by the Centre on Drug Policy Evaluation

## Other drugs found

This graph shows the other drugs most commonly found in addition to the expected drug in substances checked, along with all unexpected noteworthy drugs found. It can be filtered by expected drug and the time period during which a substance was checked. **Note** that this graph does not include used equipment.



## Thanks for listening!

Mary Figgatt @mary\_figgatt mfiggatt@unc.edu

OpioidData.org OpioidDataLab@unc.edu







Louise



Diane



Erin

#### Funding:



Nabarun





Mary

Maryalice