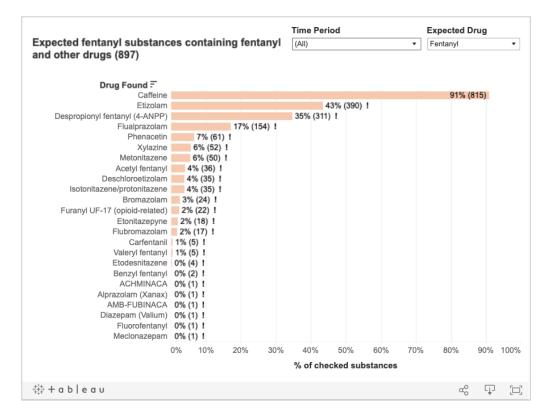

## Other drugs found

This graph shows the other drugs most commonly found in addition to the expected drug in substances checked, along with all unexpected noteworthy drugs found. It can be filtered by expected drug and the time period during which a substance was checked. **Note** that this graph does not include used equipment.