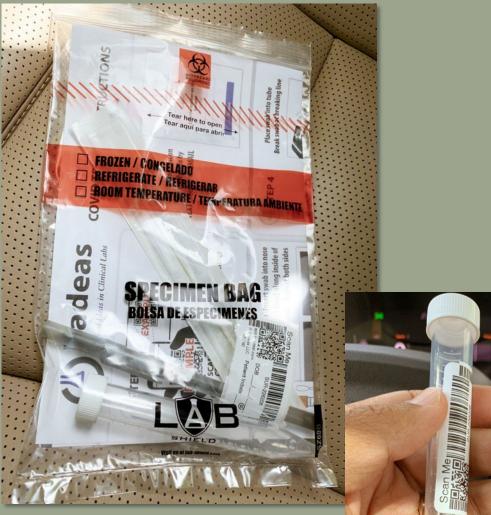

# Drug Checking by Mail

NCO13

NCOL

NC01384

## Drive-thru Self-administered COVID Test Kit

ANONYMOUS DRUG CHECKING SERVICE UNC Gillings School of Global Public Health Mass Spectrometry Core Laboratory 125 South Road THE UNIVERSITY of NORTH CAROLINA # CHAPEL HILL Caudill Lab Building Chapel Hill, NC 27599 Not a controlled substance For Public Health Use ONLY sample Examples: describe the If found contact Dr. Nabarun Dasgupta NC01054 919-260-3808 VIALS & CARDS NCO1 ONLY DENT ENCLOSE EMPTY AGS