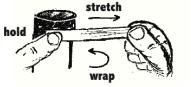

## UNC Drug Checking Kit

**1** Unfold paper cloth, lay out supplies.

- **2** Unpeel wax tape to unscrew vial.
- **3** Wear gloves to prevent conamination.

• Close vial <u>tightly</u>. Seal using wax tape.

Hold tape in closed fist to warm up for 3 seconds.

Remove tape from white backing.

6

Give QR code to donor for results.