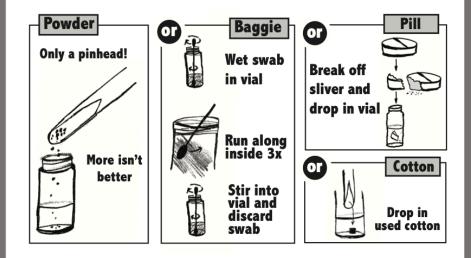

## UNC Drug Checking Kit

**1** Unfold paper cloth, lay out supplies.

- **2** Unpeel wax tape to unscrew vial.
- **3** Wear gloves to prevent conamination.

• Close vial <u>tightly</u>. Seal using wax tape.

Hold tape in closed fist to warm up for 3 seconds.

Remove tape from white backing.

6

Give QR code to donor for results.