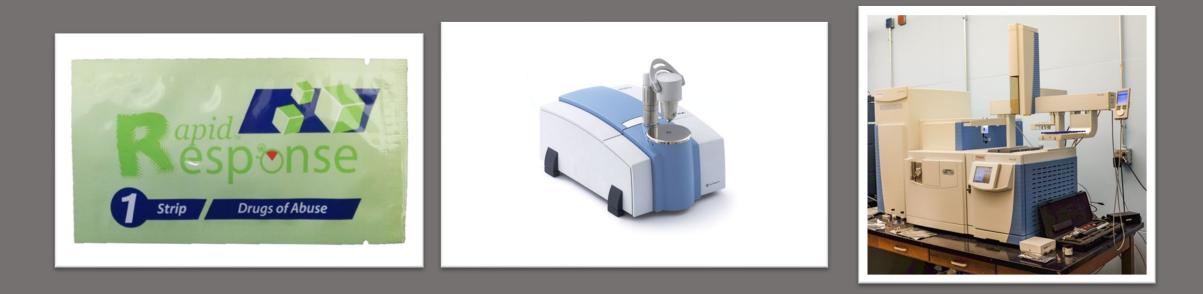

### **DUNC**

Opioid Data Lab

|                         | Fentanyl Test Strips (FTS)                                | Fourier-Transform<br>Infrared Spectroscopy (FTIR)                                                                                               | Gas Chromatography-Mass<br>Spectrometry (GCMS)                                                                                                                                                                                                                                                                                                                                                                                                                                                                                                                                                                                                                                                                                                                                                                                                                                                                                                                                                                                                                                                                                                                                                                                                                                                                                                                                                                                                                                                                                                                                                                                                                                                                                                                                                                                                                                                                                                                                                                                                                                                                                                                                                                                                                                                                                                                                                                                                                                                                                                                                                                                                                                                                                                                                                                     |  |  |
|-------------------------|-----------------------------------------------------------|-------------------------------------------------------------------------------------------------------------------------------------------------|--------------------------------------------------------------------------------------------------------------------------------------------------------------------------------------------------------------------------------------------------------------------------------------------------------------------------------------------------------------------------------------------------------------------------------------------------------------------------------------------------------------------------------------------------------------------------------------------------------------------------------------------------------------------------------------------------------------------------------------------------------------------------------------------------------------------------------------------------------------------------------------------------------------------------------------------------------------------------------------------------------------------------------------------------------------------------------------------------------------------------------------------------------------------------------------------------------------------------------------------------------------------------------------------------------------------------------------------------------------------------------------------------------------------------------------------------------------------------------------------------------------------------------------------------------------------------------------------------------------------------------------------------------------------------------------------------------------------------------------------------------------------------------------------------------------------------------------------------------------------------------------------------------------------------------------------------------------------------------------------------------------------------------------------------------------------------------------------------------------------------------------------------------------------------------------------------------------------------------------------------------------------------------------------------------------------------------------------------------------------------------------------------------------------------------------------------------------------------------------------------------------------------------------------------------------------------------------------------------------------------------------------------------------------------------------------------------------------------------------------------------------------------------------------------------------------|--|--|
| What does it tell us?   | Presence/absence of fentanyl                              | Presence of thousands of different substances, including fentanyl                                                                               | Chemical formulation confirmation of opioids, byproducts, and fillers                                                                                                                                                                                                                                                                                                                                                                                                                                                                                                                                                                                                                                                                                                                                                                                                                                                                                                                                                                                                                                                                                                                                                                                                                                                                                                                                                                                                                                                                                                                                                                                                                                                                                                                                                                                                                                                                                                                                                                                                                                                                                                                                                                                                                                                                                                                                                                                                                                                                                                                                                                                                                                                                                                                                              |  |  |
| Benefits                | Inexpensive, easy to use, quick turnaround for testing    | Comprehensive range of substances, quick turnaround for testing                                                                                 | Extremely wide range of substance detection, much more sensitive analysis.                                                                                                                                                                                                                                                                                                                                                                                                                                                                                                                                                                                                                                                                                                                                                                                                                                                                                                                                                                                                                                                                                                                                                                                                                                                                                                                                                                                                                                                                                                                                                                                                                                                                                                                                                                                                                                                                                                                                                                                                                                                                                                                                                                                                                                                                                                                                                                                                                                                                                                                                                                                                                                                                                                                                         |  |  |
| Limitations             | Testing is limited to fentanyl detection, false positives | Reliability of results, FTIR machine<br>is expensive but has little to no<br>ongoing costs once purchased,<br>requires training of the operator | Expensive, not as timely                                                                                                                                                                                                                                                                                                                                                                                                                                                                                                                                                                                                                                                                                                                                                                                                                                                                                                                                                                                                                                                                                                                                                                                                                                                                                                                                                                                                                                                                                                                                                                                                                                                                                                                                                                                                                                                                                                                                                                                                                                                                                                                                                                                                                                                                                                                                                                                                                                                                                                                                                                                                                                                                                                                                                                                           |  |  |
| What does it look like? |                                                           | Heroin HCL                                                                                                                                      | 19.25<br>327.14658<br>Diacetylmorphine<br>6.31 17.31 18.30 19.15<br>03235 207.03235 207.03235<br>19.05<br>03235 207.03235 207.03235<br>19.05<br>19.90<br>207.03235<br>207.03235<br>19.05<br>19.90<br>207.03235<br>207.03235<br>19.05<br>19.90<br>207.03235<br>207.03235<br>19.05<br>19.90<br>207.03235<br>207.03235<br>19.05<br>19.90<br>207.03235<br>207.03235<br>19.05<br>19.05<br>207.03235<br>207.03235<br>19.05<br>19.05<br>207.03235<br>207.03235<br>19.05<br>19.05<br>207.03235<br>207.03235<br>19.05<br>19.05<br>207.03235<br>207.03235<br>19.05<br>19.05<br>207.03235<br>19.05<br>19.05<br>19.05<br>207.03235<br>19.05<br>19.05<br>207.03235<br>19.05<br>19.05<br>207.03235<br>19.05<br>19.05<br>207.03235<br>207.03235<br>19.05<br>19.05<br>207.03235<br>207.03235<br>207.03235<br>207.03235<br>19.05<br>207.03235<br>207.03235<br>207.03235<br>207.03235<br>207.03235<br>207.03235<br>207.03235<br>207.03235<br>207.03235<br>207.03235<br>207.03235<br>207.03235<br>207.03235<br>207.03235<br>207.03235<br>207.03235<br>207.03235<br>207.03235<br>207.03235<br>207.03235<br>207.03235<br>207.03235<br>207.03235<br>207.03235<br>207.03235<br>207.03235<br>207.03235<br>207.03235<br>207.03235<br>207.03235<br>207.03235<br>207.03235<br>207.03235<br>207.03235<br>207.03235<br>207.03235<br>207.03235<br>207.03235<br>207.03235<br>207.03235<br>207.03235<br>207.03235<br>207.03235<br>207.03235<br>207.03235<br>207.03235<br>207.03235<br>207.03235<br>207.03235<br>207.03235<br>207.03235<br>207.03235<br>207.03235<br>207.03235<br>207.03235<br>207.03235<br>207.03235<br>207.03235<br>207.03235<br>207.03235<br>207.03235<br>207.03235<br>207.03235<br>207.03235<br>207.03235<br>207.03235<br>207.03235<br>207.03235<br>207.03235<br>207.03235<br>207.03235<br>207.03235<br>207.03235<br>207.03235<br>207.03235<br>207.03235<br>207.03235<br>207.03235<br>207.03235<br>207.03235<br>207.03235<br>207.0325<br>207.0325<br>207.0325<br>207.0325<br>207.0325<br>207.0325<br>207.0325<br>207.0325<br>207.0325<br>207.0325<br>207.0325<br>207.0325<br>207.0325<br>207.0325<br>207.0325<br>207.0325<br>207.0325<br>207.0325<br>207.0325<br>207.0325<br>207.0325<br>207.0325<br>207.0325<br>207.0325<br>207.0325<br>207.0325<br>207.0325<br>207.0325<br>207.0325<br>207.0325<br>207.0325<br>207.0325<br>207.0325<br>207.0325<br>207.0325<br>207.0325<br>207.0325<br>207.0325<br>207.0325<br>207.0325<br>207.0325<br>207.0325<br>207.0325<br>207.0325<br>207.0325<br>207.0325<br>207.0325<br>207.0325<br>207.0325<br>207.0325<br>207.0325<br>207.0325<br>207.0325<br>207.0325<br>207.0325<br>207.0325<br>207.0325<br>207.0325<br>207.0325<br>207.0325<br>207.0325<br>207.0325<br>207.0325<br>207.0325<br>207.0325<br>207.0325<br>207.0325<br>207.0325<br>207.0325<br>207.0325<br>207.0325<br>207.0325<br>20 |  |  |