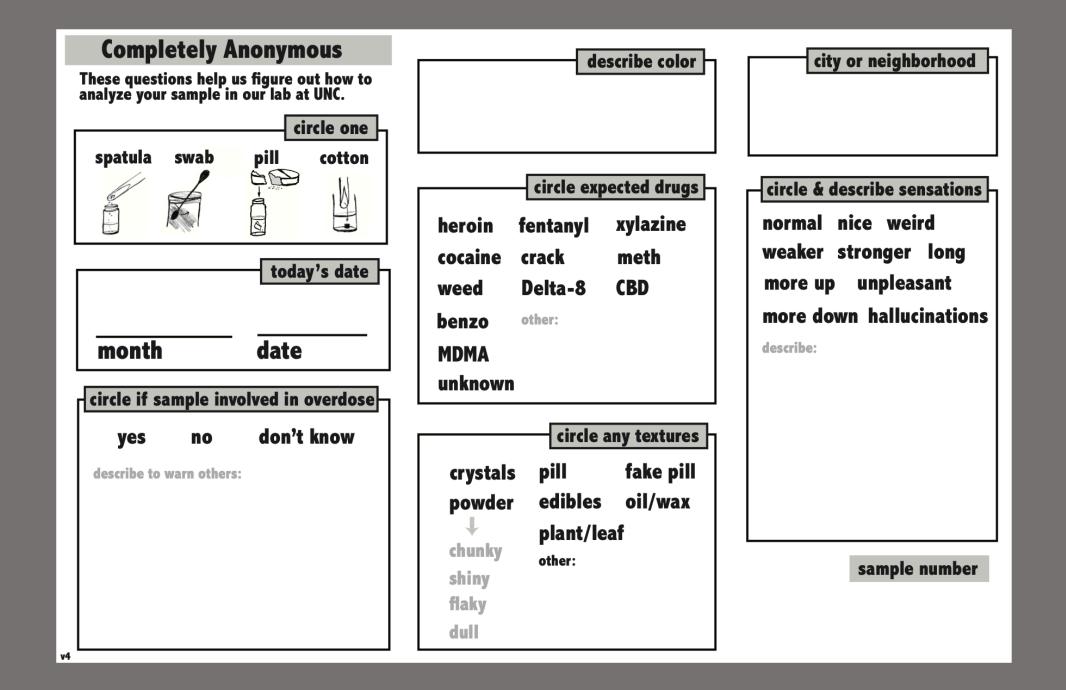

## UNC Drug Checking Kit

**1** Unfold paper cloth, lay out supplies.

- **2** Unpeel wax tape to unscrew vial.
- **3** Wear gloves to prevent conamination.

• Close vial <u>tightly</u>. Seal using wax tape.

Hold tape in closed fist to warm up for 3 seconds.

Remove tape from white backing.

6

Give QR code to donor for results.