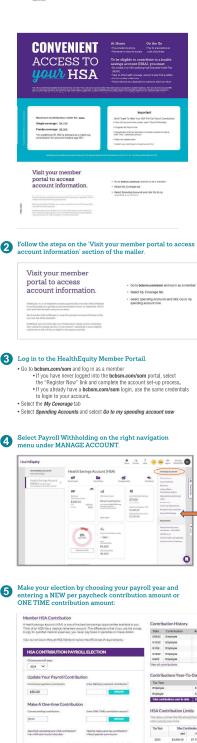

## HOW TO SETUP YOUR HEALTH SAVINGS ACCOUNT (HSA) CONTRIBUTIONS WITH HEALTHEQUITY

1 Remove your new HealthEquity HSA debit card from the HealthEquity welcome materials you receive in the mail.

station of the second s

Your HealthEquity\* Visa\* Health Account Card is HERE

\$3,85

6

Upon completion of the Member HSA Contribution step above, you will receive an Election Notification confirming your election amount.

## Per Paycheck Contribution Updated

angratulations, you have elected to have \$50.00 in pre-tax contributions withheld pe aycheck in 2024. Your employer wile be notified of this election change so that it can e withheld from your paycheck.

ок