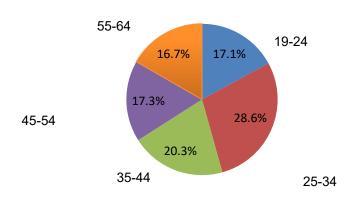

## Healthy Michigan Plan Progress Report Monday, May 16, 2022

| Total Healthy Michigan Plan Beneficiaries |                   |                 |                 |  |
|-------------------------------------------|-------------------|-----------------|-----------------|--|
|                                           | Number of Females | Number of Males | Number Eligible |  |
| Age 19-24                                 | 85,132            | 85,813          | 170,945         |  |
| Age 25-34                                 | 131,339           | 154,433         | 285,772         |  |
| Age 35-44                                 | 92,987            | 110,301         | 203,288         |  |
| Age 45-54                                 | 84,919            | 88,440          | 173,359         |  |
| Age 55-64                                 | 85,086            | 82,006          | 167,092         |  |
| Total                                     | 479,463           | 520,993         | 1,000,456       |  |
| Percentage                                | 47.92%            | 52.08%          | 100.00%         |  |

## **Enrollees in Healthy Michigan Plan by Age**

| May Healthy Michigan Enrollment by Health Plan |                        |                       |  |
|------------------------------------------------|------------------------|-----------------------|--|
| Health Plan                                    | Beneficiaries Enrolled | Percent of Enrollment |  |
| Aetna                                          | 21,079                 | 2.7%                  |  |
| Blue Cross                                     | 142,976                | 18.4%                 |  |
| HAP Empowered                                  | 17,183                 | 2.2%                  |  |
| McLaren                                        | 98,458                 | 12.6%                 |  |
| Meridian                                       | 179,606                | 23.1%                 |  |
| Molina                                         | 118,844                | 15.3%                 |  |
| Priority Health                                | 82,874                 | 10.6%                 |  |
| United Health Care                             | 96,817                 | 12.4%                 |  |
| Upper Peninsula                                | 20,587                 | 2.6%                  |  |
| Totals                                         | 778,424                | 100.0%                |  |