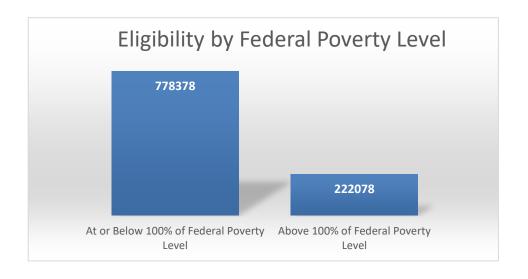

igible |  |
| Age 19-24                                 | 85,132            | 85,813          | 170,945         |  |
| Age 25-34                                 | 131,339           | 154,433         | 285,772         |  |
| Age 35-44                                 | 92,987            | 110,301         | 203,288         |  |
| Age 45-54                                 | 84,919            | 88,440          | 173,359         |  |
| Age 55-64                                 | 85,086            | 82,006          | 167,092         |  |
| Total                                     | 479,463           | 520,993         | 1,000,456       |  |
| Percentage                                | 47.92%            | 52.08%          | 100.00%         |  |

## **Enrollees in Healthy Michigan Plan by Age**





| May Healthy Michigan Enrollment by Health Plan |                        |                       |  |
|------------------------------------------------|------------------------|-----------------------|--|
| Health Plan                                    | Beneficiaries Enrolled | Percent of Enrollment |  |
| Aetna                                          | 21,079                 | 2.7%                  |  |
| Blue Cross                                     | 142,976                | 18.4%                 |  |
| HAP Empowered                                  | 17,183                 | 2.2%                  |  |
| McLaren                                        | 98,458                 | 12.6%                 |  |
| Meridian                                       | 179,606                | 2