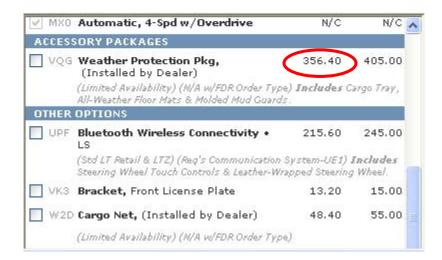

.

#### **D.** Options

Factory Equipment not specifically listed in the Specification Book may be added in accordance with the current Kelley Blue Book in effect at the time of order, using the Invoice Column. This information can be located on <a href="www.kbb.com">www.kbb.com</a> under the "Price With Options" selection once a model is selected. See screenshot below for reference. MDOT, MiDeal members, and authorized transit agencies may add options on a direct basis with the contractor. For authorized transit agencies, any questions about options need to be answered by the Project Manager of the transit agency purchasing the vehicles.



## Kelly Blue Book Website (www.kbb.com)

MiDEAL members shall refer to the "Invoice" Column for pricing when adding options to contract vehicles.





# E. Bid Deposit

The State of Michigan requires a Cashier's check in the amount of \$1,000.00 in order to participate in the dealer pre-qualification program. Checks are held by the State and only cashed if a dealer defaults on a bid submission. However, during the contract period, if a pre-qualified dealer wishes to be removed from the pre-qualification list, their check will be returned to them and their contract will be canceled. Otherwise, all checks will be returned to the contractor after contract expiration.

#### 1.2.3 Quantity

The State is not obligated to purchase in any specific quantity.

#### 1.2.4 Ordering

The dealer shall have a dedicated phone and fax line for sending and receiving quotes and orders, as this will be an essential function of the dealer's customer servic