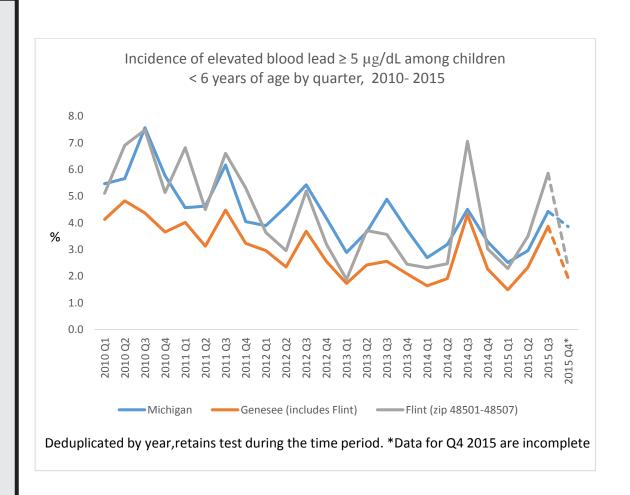

ary as of December 4, 2015

## **Executive Summary**

This report is generated by MDHHS to track Blood Lead Level test results in Flint, Michigan.

- Counts on this report include both capillary and venous blood tests. People who have had multiple tests are counted only once per year.
- Since 10/1/2015, an additional 1,836 people have been tested in Flint.
- Continued testing efforts by Genesee County Health Department, MDHHS and local medical personnel have identified 27 children with blood lead levels greater than or equal to 5µg/dL (micrograms per deciliter) since 10/1/2015.
- 2.4 percent of the children younger than 6 years old tested since 10/1/2015 have had blood lead levels greater than or equal to 5µg/dL.
- Additional testing is ongoing. Counts will vary as new results are added.



|                                                            | Children younger than 6 Years Old |                   |                      | Children 6 to 17 Years Old |                   |                      |  |
|------------------------------------------------------------|-----------------------------------|-------------------|----------------------|----------------------------|-------------------|----------------------|--|
|                                                            | Michigan                          | Genesee<br>County | Flint<br>48501-48507 | Michigan                   | Genesee<br>County | Flint<br>48501-48507 |  |
| Total tested for lead<br>1/1/2010 to 12/31/2010:           | 152,608                           | 6,932             | 3,560                | 17,96